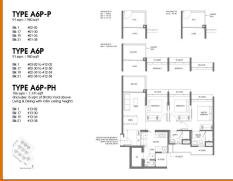

# **RESIDENTIAL - EXECUTIVE CONDO** 1,141SQFT (106SQM) / CALL FOR PRICE!

3 - Bedroom Premium

## 1,17, 19, 21 BUKIT BATOK WEST AVENUE 5, BUKIT BATOK, BUKIT PANJANG, CHOA CHU KANG,

SGLD56703232 ■ LISTING ID: TENURE: **LEASEHOLD 99** 

■ TITLE: N/A

■ SIZE BUILT-UP: 1,141SQFT (106SQM) ■ SITE AREA: 4.108AC (1.662HA)

■ NO. OF FLOORS:

■ FLOOR/LEVEL: N/A - HIGH FLOOR

■ BED ROOMS: **BATH ROOMS: MAIDS ROOMS:** N/A ■ PARKING SPACES: N/A

**REGULAR LAYOUT TYPE:** 

**■ FACING: ■ VIEWING:** OTHER

■ SELLING PRICE: FOR PRICE!

**■ COMPLETION YEAR:** 2029