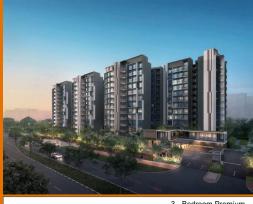

#### **LUMINA GRAND**

Spacious 1,141sqft (106sqm), partially furnished, 3 bedroom, 3 bathroom Executive Condo for Sale. Completion in 2029, this high floor unit is in original condition. Others: leasehold 99Located in Singapore's district D23 near Bukit Batok, Bukit Panjang, Choa Chu Kang in the area North West (West region).