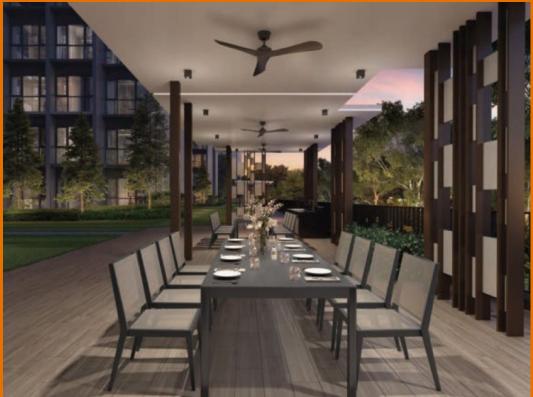

#### **LUMINA GRAND**

Spacious 1,141sqft (106sqm), partially furnished, 3 bedroom, 3 bathroom Executive Condo for Sale. Completion in 2029, this high floor unit is in original condition. Others: leasehold 99Located in Singapore's district D23 near Bukit Batok, Bukit Panjang, Choa Chu Kang in the area North West (West region).

#### **EXTERIOR FACILITIES**

24 Hours Security

Clubhouse

Covered Car Park

Game Room